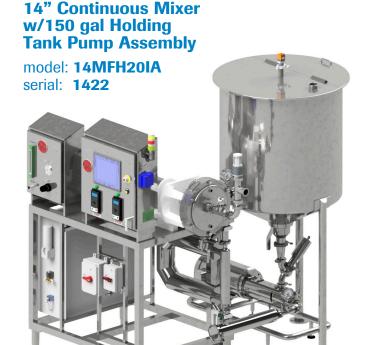

## **Included Features:**

- Automatic Flow/Density Control (OMC)
- Air Injection System
- AC Variable Frequency Drives
- Dual Use CIP/Product Transfer Pump
- H.I.M. Display Units (Rotor-Pump)
- Easy CIP, simple maintenance
- Grace Port
- In-line Strainer for Mixing Head protection
- Jacketed Stators for Heating/Cooling
- Pneumatic Conical Back Pressure Valve
- Solenoid Air Shut-off Valve
- Stainless Steel Motors-Drives
- SST Frame/Base Plate/Table -adjustable legs
- Stainless Steel Conduit
- Water Shed Enclosures
- 303 SST Mixing Head Assembly
- SST NEMA4X Electrical Enclosure
- All Wetted Parts made of Stainless Steel
- Dual Use CIP/Product Metering Pump
- 150 gal. Holding Tank
- Power Disconnect Switch
- Separate Hubbell Motor Displacement Switches

## **Options:**

Pump Assembly/Holding Tank may be sold separately.

anger food
biscuit m/m
cake batter
candy m/m
cheese cake
derits food
derits food
legg whites
hummus
icing
layer cake
meringue
marshnallow